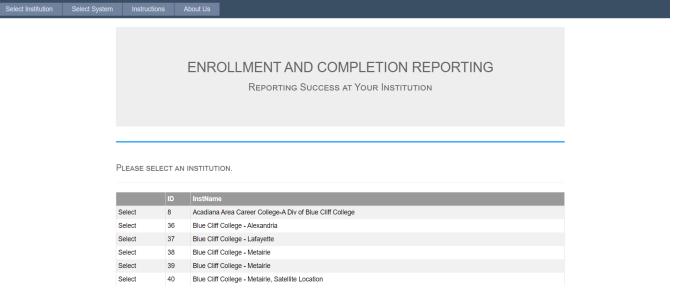

# **Uploading the File**

1- After login select your institution by clicking "Select", if you are a parent institution then you will see all the institutions under you and you can submit for them or if you are not a parent institution then you will see only your institution.

YADAV,VIKAS (vikas.yadav@laregents.edu)
BLUE CLIFF COLLEGE - ALEXANDRIA

• Select system after selecting institution. You should only see one system for each institution.

• File upload, If you do not have any student data to submit then select "No student records for this submission period." and hit upload or if you have a file to upload then choose file and hit upload.