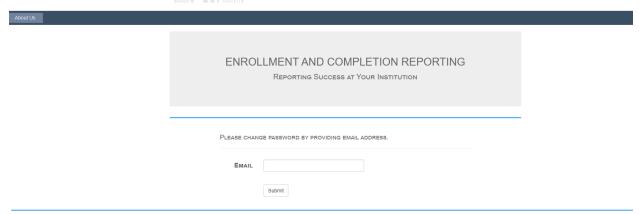

# **Forgot Password**

# Reset password email sent to the account email:

Your Password Reset Request for Enrollment and Completion Reporting System.

Dear Yadav, vikas,

You recently requested a password reset on the Enrollment and Completion Reporting System.