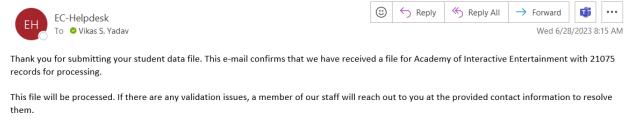

OR No student records for this submission period.

Upload

THIS YEAR SUBMISSIONS.

Click upload:

After upload an email will be sent to the user email address:

If you have any questions or concerns, please contact the Help Desk at  $\underline{\text{EC-Helpdesk@laregents.edu}} \text{ or 225-800-9380.}$ 

Thank you!

• After getting confirmation, you may Logout.