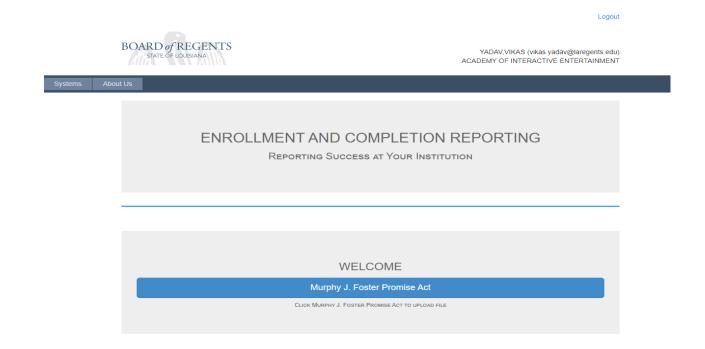

SELECT THE FILE LAYOUT TEMPLATE FROM THE LIST BELOW FOR THE APPROPRIATE SYSTEM.

THESE FILE LAYOUTS ARE READY TO USE TO UPLOAD DATA.

Murphy J. Foster Promise Act

CLICK MURPHY J. FOSTER PROMISE ACT TO DOWNLOAD THE UPLOAD FILE LAYOUT.

Download Template by Clicking on Template. Licensed Proprietary Schools should use the Proprietary Institution Layout. Academic Degree granting institutions should use Act129. Public two-year institutions, will use the Murphy J. Foster Promise Act for this year.