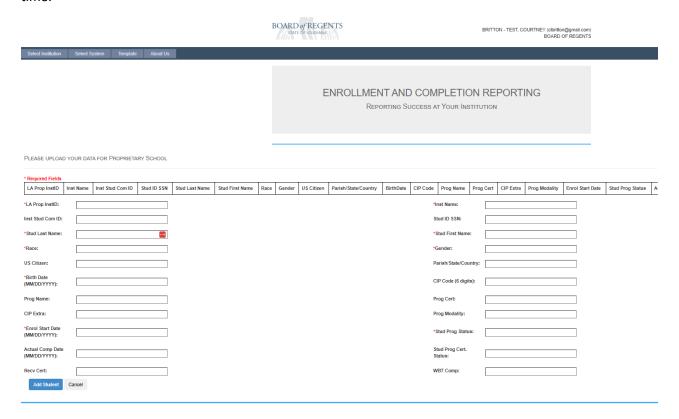

Once you have entered the data you will click add student. If you have There ARE data checks here, so you might see errors that you will need to correct to hit add student.

Once a student is entered correctly, you will see their completed data at the top of the page.

| * Required Fields         |                                  |                        |                |                      |                       |      |                    |               |                      |            |               |                |                            |              |                  |                     |                        |                     |                              |              |             |        |
|---------------------------|----------------------------------|------------------------|----------------|----------------------|-----------------------|------|--------------------|---------------|----------------------|------------|---------------|----------------|----------------------------|--------------|------------------|---------------------|------------------------|---------------------|------------------------------|--------------|-------------|--------|
| LA Prop<br>InstID         | Inst Name                        | Inst<br>Stud<br>Com ID | Stud ID<br>SSN | Stud<br>Last<br>Name | Stud<br>First<br>Name | Race | Gender             | US<br>Citizen | Parish/State/Country | BirthDate  | CIP<br>Code   | Prog Name      | Prog<br>Cert               | CIP<br>Extra | Prog<br>Modality | Enrol Start<br>Date | Stud<br>Prog<br>Status | Actual<br>Comp Date | Stud Prog<br>Cert.<br>Status | Recv<br>Cert | WBT<br>Comp | Action |
| 2141                      | Williams<br>Technical<br>College |                        | 123011234      | Britton              | Kira                  | 8    | F                  | Υ             |                      | 01/02/2004 | 511009        | Phylebotomy    | 81                         | AA           | Н                | 04/03/2024          | С                      | 05/31/2024          | CE                           | Y            | Υ           | Delete |
| *LA Prop In               | stID: 2                          | 2141                   |                |                      |                       |      |                    |               |                      |            | *Inst Na      | me:            | Williams Technical College |              |                  |                     |                        |                     |                              |              |             |        |
| Inst Stud C               | Com ID:                          |                        |                |                      |                       |      |                    |               |                      | Stud ID    | SSN:          |                |                            |              |                  |                     |                        |                     |                              |              |             |        |
| *Stud Last                | Name: B                          | me: Britton            |                |                      |                       |      |                    |               |                      |            | *Stud F       | irst Name:     | Courtn                     | Courtney     |                  |                     |                        |                     |                              |              |             |        |
| *Race:                    | 8                                | 8                      |                |                      |                       |      |                    |               |                      |            | *Gende        | r:             |                            |              |                  |                     |                        |                     |                              |              |             |        |
| US Citizen:               | Y                                | Υ                      |                |                      |                       |      |                    |               |                      |            | Parish/       | State/Country: | United States              |              |                  |                     |                        |                     |                              |              |             |        |
| *Birth Date<br>(MM/DD/YY  |                                  | 01/02/2004             |                |                      | •••]                  |      |                    |               |                      |            | CIP Cod       | de (6 digits): | 70815                      |              |                  |                     |                        |                     |                              |              |             |        |
| Prog Name                 | : Р                              | Phlebotomy             |                |                      |                       |      |                    |               |                      | Prog Ce    | Prog Cert: 81 |                |                            |              |                  |                     |                        |                     |                              |              |             |        |
| CIP Extra:                | A                                | AA                     |                |                      |                       |      |                    |               |                      |            | Prog Me       | og Modality:   |                            |              |                  |                     |                        |                     |                              |              |             |        |
| *Enrol Start<br>(MM/DD/YY |                                  | 05/30/2023             |                |                      |                       |      |                    |               |                      |            | rog Status:   | С              |                            |              |                  |                     |                        |                     |                              |              |             |        |
| Actual Com<br>(MM/DD/YY   |                                  | 07/01/2024             |                |                      |                       |      | Stud Pr<br>Status: | og Cert.      | CE                   | CE         |               |                |                            |              |                  |                     |                        |                     |                              |              |             |        |
| Recv Cert:                | Y                                | Y                      |                |                      |                       | WBTC | omp:               | Y             |                      |            |               |                |                            |              |                  |                     |                        |                     |                              |              |             |        |
| Add Student Cancel        |                                  |                        |                |                      |                       |      |                    |               |                      |            | Create        | CSV and Subm   | it                         |              |                  |                     |                        |                     |                              |              |             |        |

If you notice you have made a mistake you can delete the student's record and re-enter it. Once you have submitted all of your students click the Create and Submit.

DOWNLOAD A COPY OF YOUR CSV for your records!!!