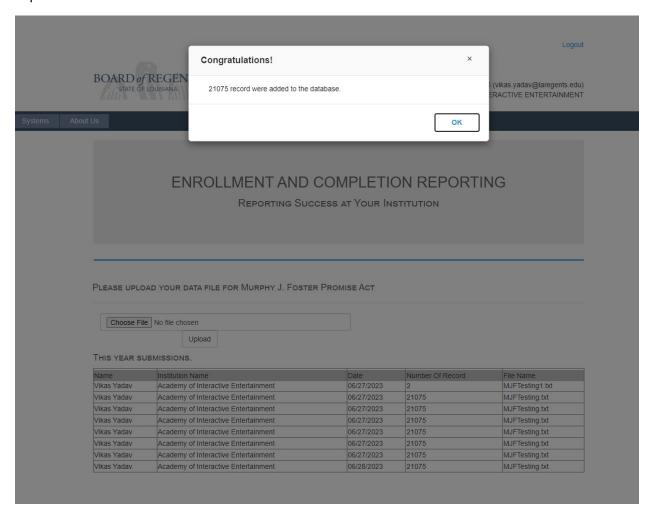

YADAV,VIKAS (vikas.yadav@laregents.edu)
BLUE CLIFF COLLEGE - ALEXANDRIA

• Select system after selecting institution. You should only see one system for each institution.

• File upload, If you do not have any student data to submit then select "No student records for this submission period." and hit upload or if you have a file to upload then choose file and hit upload.

OR No student records for this submission period.

Upload

THIS YEAR SUBMISSIONS.

Click upload:

After upload an email will be sent to the user email address:

If you have any questions or concerns, please contact the Help Desk at  $\underline{\text{EC-Helpdesk@laregents.edu}} \text{ or 225-800-9380.}$ 