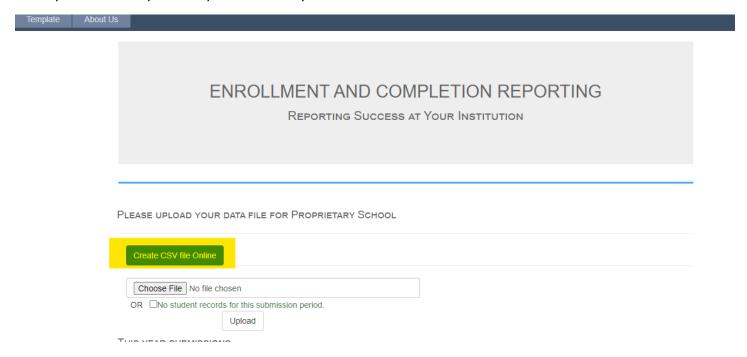

# Using the CREATE CSV file Online Option

When you select the system for your institution you will also notice a button named Create CSV file Online.

If you have a smaller number of students and/or do not have an internal student management system, this is a great way to enter their data without having to worry about leading zeros in CSV files, etc. You can enter the students one at a time.