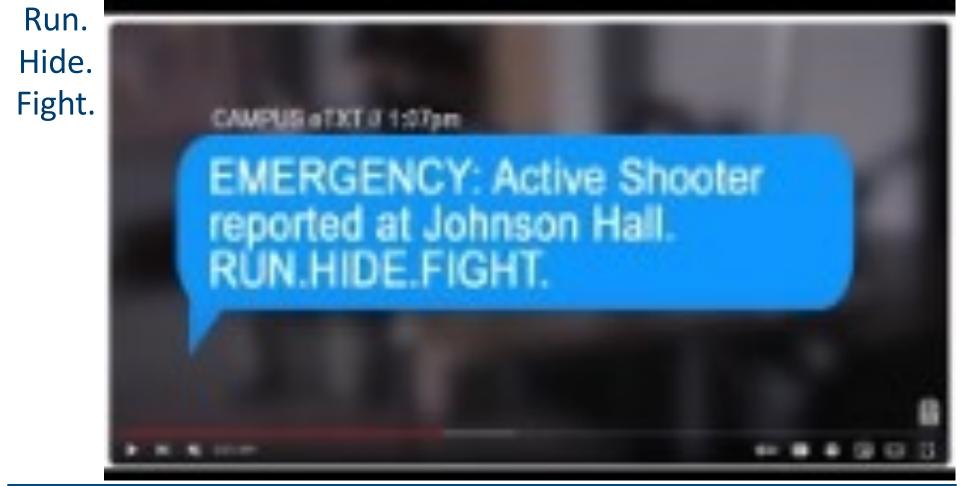

### All staff, students, and faculty

- Surviving an Active Threat: Run. Hide. Fight.
- Active Threats on Campuses: Protective Measures and Response
- Site Protection through Observational Techniques